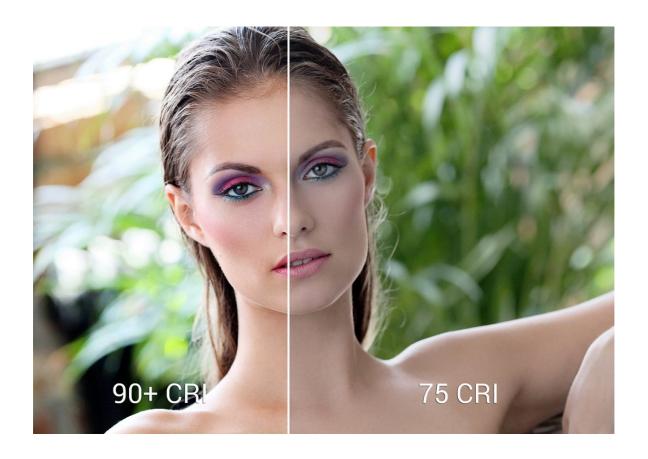

## **COLOR TEMPERATURE**

The color rendering index (CRI) of a light source is a quantitative measure of its ability to reproduce the colors of various objects faithfully in comparison with an ideal or natural light source. In general terms, CRI is a measure of a light source's ability to show object colors "realistically" or "naturally"

We only use led CRI 90+.

We offer 2 differents light color for our mirrors.

**6000K**: The pure white color light, its the most popular color for makeup application and hair.

Also the 6000K is 15 % brighter than the 3000K light color 85 % of our customer choice the 6000K light color.