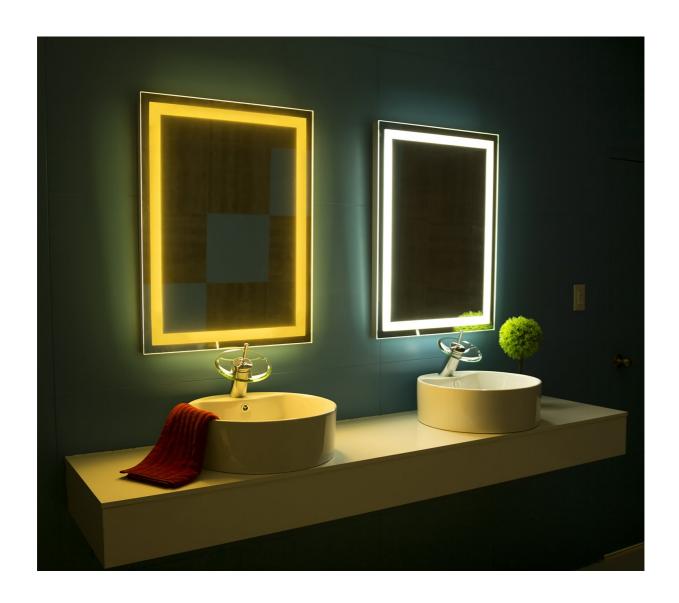

We only use led CRI 90+.

We offer 2 differents light color for our mirrors.

**6000K**: The pure white color light, its the most popular color for makeup application and hair.

Also the 6000K is 15 % brighter than the 3000K light color 85 % of our customer choice the 6000K light color.

3000K: The warm white color light, the light is a little yellow.